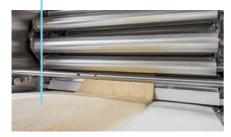

## Making donuts the automatic way.

The compact Smart Donut Line makes perfectly shaped and weight-perfect donuts completely automatically:

- The swivelling satellite head gently forms a uniform and stress-free dough band - the basis for weight-perfect, perfectly round donuts.
- The travelling guillotine firmly stamps the donuts out of the dough band without the conveyor belt being paused. The advantage of stamping over cutting: the dough pieces are much more better shaped and uniform. The wide choice of stamping dies gives you plenty of flexibility for the shape and size of the donuts.
- The automatic removal of the dough scraps ensures belt spreads the dough pieces apart, ideally spacing them

- The panning unit is universal, it can be combined with proofing cabinets of many different makes and designs (max. width 900 mm) and synchronised with the cabinet's operating cycle.
- The touchscreen shows the entire line and all the important parameters. It permits intuitive operation.
- As an option, the line can be designed to include automatic production of roll-wound products if required.

#### Perfectly rounded donuts

The Smart Donut Line forms a homogeneous, stress-free dough band, the donuts stay perfectly round after stamping.