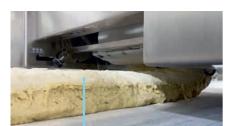

## Making donuts the automatic way.

The compact Smart Donut Line makes perfectly shaped and weight-perfect donuts completely automatically:

- The swivelling satellite head gently forms a uniform and stress-free dough band - the basis for weight-perfect, perfectly round donuts.
- The travelling guillotine firmly stamps the donuts out of the dough band without the conveyor belt being paused. The advantage of stamping over cutting: the dough pieces are much more better shaped and uniform. The wide choice of stamping dies gives you plenty of flexibility for the shape and size of the donuts.
- The automatic removal of the dough scraps ensures belt spreads the dough pieces apart, ideally spacing them