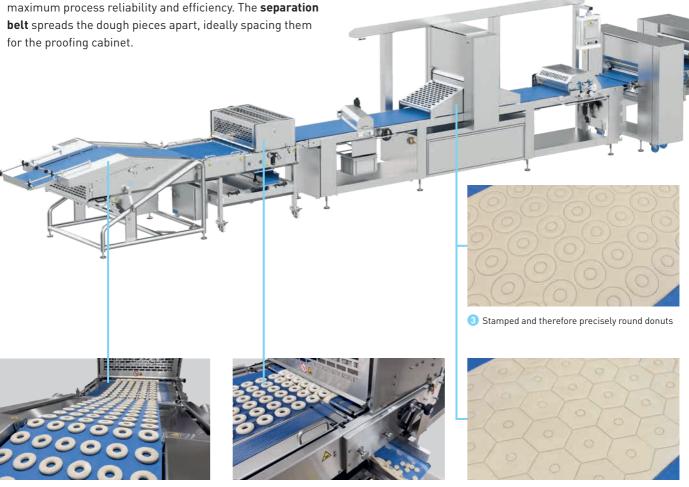

## Making donuts the automatic way.

The compact Smart Donut Line makes perfectly shaped and weight-perfect donuts completely automatically:

- The swivelling satellite head gently forms a uniform and stress-free dough band - the basis for weight-perfect, perfectly round donuts.
- The travelling guillotine firmly stamps the donuts out of the dough band without the conveyor belt being paused. The advantage of stamping over cutting: the dough pieces are much more better shaped and uniform. The wide choice of stamping dies gives you plenty of flexibility for the shape and size of the donuts.
- The automatic removal of the dough scraps ensures belt spreads the dough pieces apart, ideally spacing them

With hexagonal donuts scrap is kept to a minimum