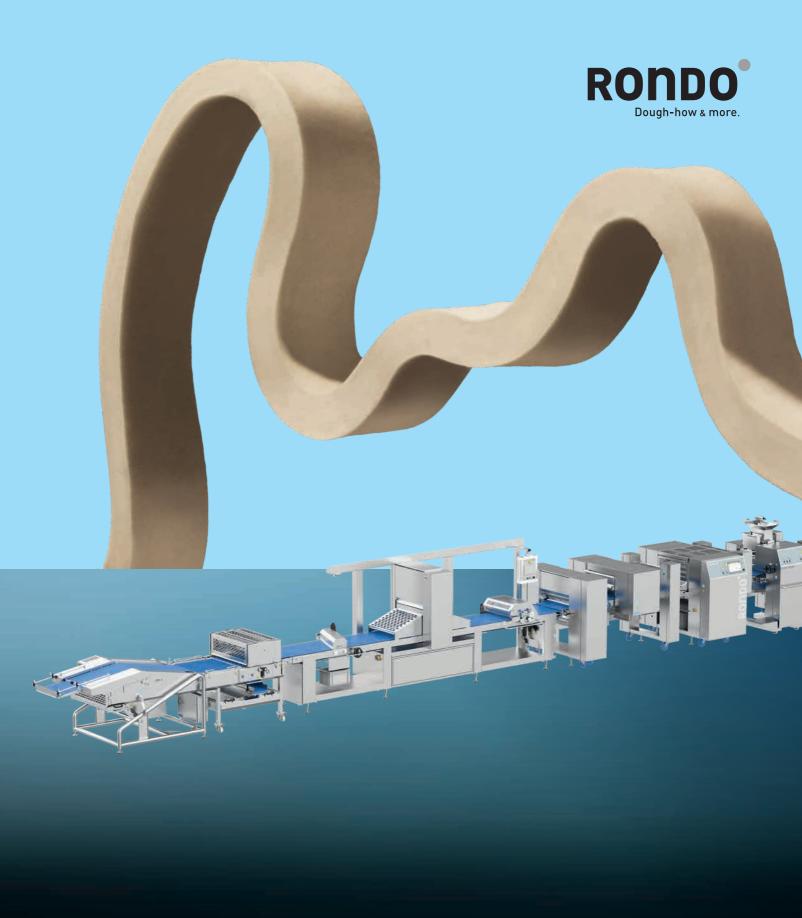

# **Smart Donut Line**

Making donuts the automatic way.

## Making donuts the automatic way.

The compact Smart Donut Line makes perfectly shaped and weight-perfect donuts completely automatically:

- The swivelling satellite head gently forms a uniform and stress-free dough band - the basis for weight-perfect, perfectly round donuts.
- The travelling guillotine firmly stamps the donuts out of the dough band without the conveyor belt being paused. The advantage of stamping over cutting: the dough pieces are much more better shaped and uniform. The wide choice of stamping dies gives you plenty of flexibility for the shape and size of the donuts.
- The automatic removal of the dough scraps ensures belt spreads the dough pieces apart, ideally spacing them