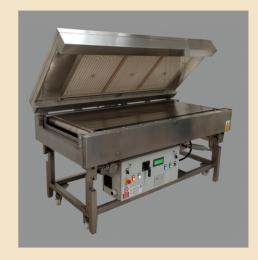

# Thin dough solutions

RONDO offers the right solution for all thin dough products and all production capacities.

## Flexible and adaptable:

- Modular design
- Multiple combinations
- Heating plate or travelling oven
- Growth with market demand
- Increase output

#### New calibrator:

- 2 maintenance free AC-drives
- Digitial roller gap indication
- Stepless adjusting of roller gap from 0 - 30 mm



## Solution 3

Dough band former / Cross roller / 3 Gauging units / Travelling oven / Cutting table, make-up line or stacking table





#### Solution 1

Gauging unit / Heating plate / Cutting table

### Solution 2

Gauging unit / Travelling oven / Cutting table



Heating plate or travelling oven:

- Easy and time-saving maintenance
- Stable and safe construction
- Quick and easy cleaning
- Smooth stainless steel surfaces

# RONDO Burgdorf AG

Heimiswilstrasse 42 3400 Burgdorf/Switzerland Tel. +41 (0)34 420 81 11 Fax +41 (0)34 420 81 99 info@rondo-online.com

www.rondo-online.com