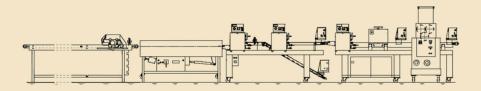

## Solution 3

Dough band former / Cross roller / 3 Gauging units / Travelling oven / Cutting table, make-up line or stacking table